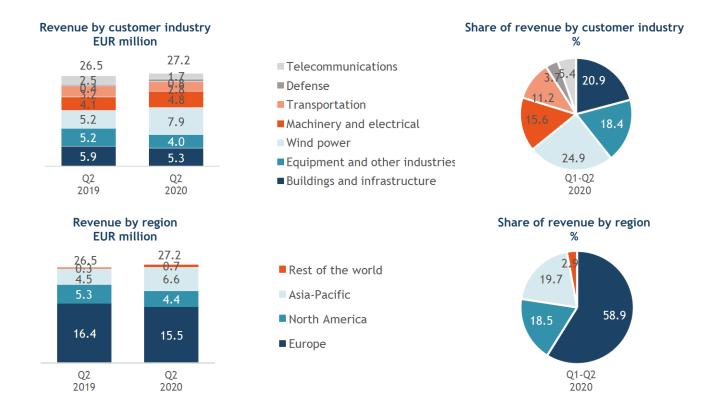

### Revenue

Group revenue in the second quarter of 2020 amounted to EUR 27.2 million (26.5), which is an increase of 2.9% in comparison to the previous year.

Group revenue for the first half of 2020 amounted to EUR 55.0 million (53.6) and increased by 2.7% compared to the previous year. Revenue was impacted by effects of delivery volumes by -0.1%, sales mix by 2.4% and exchange rates by 0.5%.

The increase of deliveries, especially in Wind power to the Asia-Pacific region, was offset by a volume decline in other customer industries globally, mainly attributable to the Covid-19 pandemic.

#### Revenue by customer industry

|                                | Q2     | Q2     | Change | Q1-Q2  | Q1-Q2  | Change | Q1-Q4   |
|--------------------------------|--------|--------|--------|--------|--------|--------|---------|
| EUR thousand                   | 2020   | 2019   | %      | 2020   | 2019   | %      | 2019    |
| Buildings and infrastructure   | 5,282  | 5,887  | -10.3  | 11,497 | 11,880 | -3.2   | 23,502  |
| Equipment and other industries | 4,031  | 5,230  | -22.9  | 10,142 | 10,683 | -5.1   | 18,644  |
| Wind power                     | 7,867  | 5,184  | 51.8   | 13,693 | 10,951 | 25.0   | 23,620  |
| Machinery and electrical       | 4,790  | 4,070  | 17.7   | 8,569  | 7,676  | 11.6   | 14,384  |
| Transportation                 | 2,796  | 3,170  | -11.8  | 6,172  | 6,858  | -10.0  | 13,127  |
| Defense                        | 768    | 394    | 94.8   | 2,019  | 769    | 162.6  | 2,292   |
| Telecommunications             | 1,706  | 2,546  | -33.0  | 2,951  | 4,755  | -37.9  | 8,215   |
| Total                          | 27.239 | 26,482 | 2.9    | 55.044 | 53,572 | 2.7    | 103.784 |

### Revenue by region

|                   | Q2     | Q2     | Change | Q1-Q2  | Q1-Q2  | Change | Q1-Q4   |
|-------------------|--------|--------|--------|--------|--------|--------|---------|
| EUR thousand      | 2020   | 2019   | %      | 2020   | 2019   | %      | 2019    |
| Europe            | 15,534 | 16,413 | -5.4   | 32,404 | 32,858 | -1.4   | 62,076  |
| North America     | 4,391  | 5,253  | -16.4  | 10,210 | 12,016 | -15.0  | 22,407  |
| Asia-Pacific      | 6,636  | 4,478  | 48.2   | 10,818 | 8,171  | 32.4   | 17,600  |
| Rest of the world | 678    | 338    | 100.9  | 1,612  | 526    | 206.4  | 1,701   |
| Total             | 27,239 | 26,482 | 2.9    | 55,044 | 53,572 | 2.7    | 103,784 |

#### Exel Composites presents revenue distribution according to seven customer industries since Q1 2020