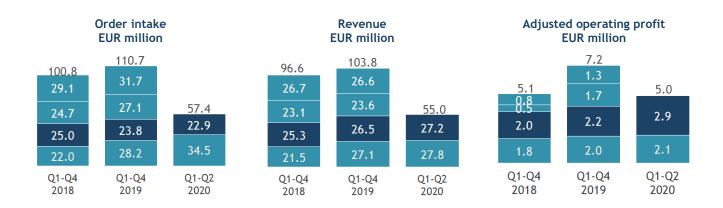

### Q2 2020 in brief

- Order intake decreased by 3.8% to EUR 22.9 million (Q2 2019: 23.8).
- Revenue increased by 2.9% to EUR 27.2 million (26.5).
- Adjusted operating profit increased to EUR 2.9 million (2.2), which is 10.6% of revenue (8.5).
- Operating profit increased to EUR 2.8 million (2.1), which is 10.3% of revenue (8.1).
- Earnings per share amounted to EUR 0.21 (0.14).

### Q1-Q2 2020 in brief

- Order intake increased by 10.5% to EUR 57.4 million (Q1-Q2 2019: 52.0).
- Revenue increased by 2.7% to EUR 55.0 million (53.6).
- Adjusted operating profit increased to EUR 5.0 million (4.2), which is 9.0% of revenue (7.8).
- Operating profit increased to EUR 4.7 million (2.5), which is 8.5% of revenue (4.8).
- Earnings per share amounted to 0.27 (0.10).

### Order intake and order backlog

Order intake for the second quarter of 2020 amounted to EUR 22.9 million (23.8) and decreased by 3.8% in comparison to the previous year.

Order intake for the first half of 2020 was EUR 57.4 million (52.0), which is an increase of 10.5% compared to the previous year. The Group's order backlog on 30 June 2020 increased to EUR 32.6 million (22.0).

### Revenue

Group revenue in the second quarter of 2020 amounted to EUR 27.2 million (26.5), which is an increase of 2.9% in comparison to the previous year.

Group revenue for the first half of 2020 amounted to EUR 55.0 million (53.6) and increased by 2.7% compared to the previous year. Revenue was impacted by effects of delivery volumes by -0.1%, sales mix by 2.4% and exchange rates by 0.5%.

## Operating profit

The Group's operating profit amounted to EUR 2.8 million (2.1) in the second quarter of 2020 and was 10.3% (8.1) of revenue. Adjusted operating profit\* was EUR 2.9 million (2.2) and 10.6% (8.5) of revenue.

Operating profit in the first half of 2020 increased to EUR 4.7 million (2.5), 8.5% (4.8) of revenue. Adjusted operating profit\* was EUR 5.0 million (4.2), 9.0% (7.8) of revenue. The improved profitability of the business unit in