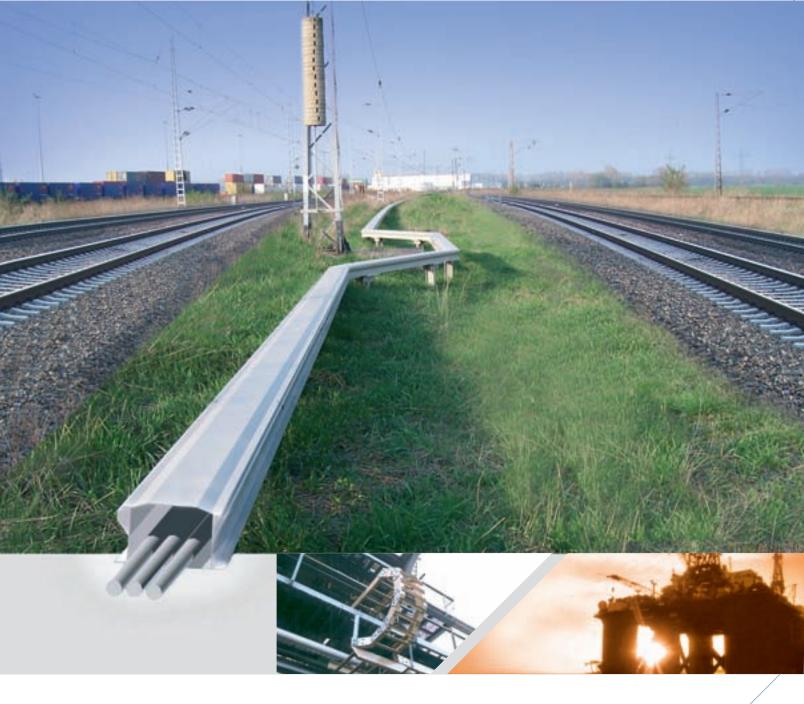

# CABSYS<sup>®</sup> RAIL

elevated cable tray system was especially developed for the German Railways (Deutsche Bahn). The tray shapes engineered for maximum robustness and stability meeting all the strictest loading requirements over 6 meter long spans.

# REFERENCES

Exel has succesfully carried out numerous projects, meeting the highest requirements and standards. Some references for Cabsys Rail 1+2:

- Alcatel Contracting GmbH
- Österreicische Bundesbahn (ÖBB)
- Frankenluk Energieanlagenbau GmbH
- BBL Bahnbau Luneburg GmbH
- Bauer Kabel GmbH&Co. KG
- DB-Telematik GmbH
- DGT GmbH