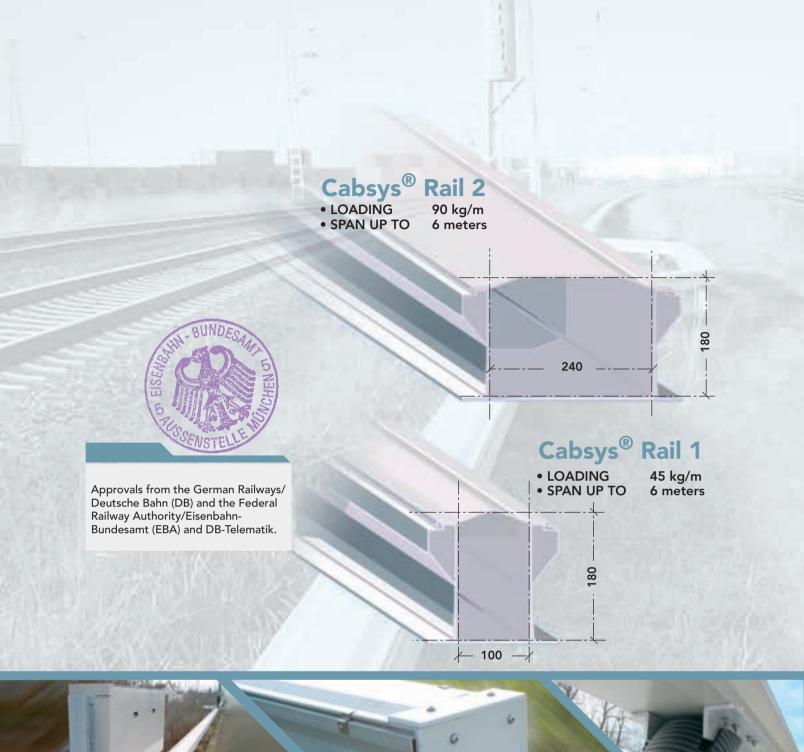

# CABSYS<sup>®</sup> RAIL

elevated cable tray system was especially developed for the German Railways (Deutsche Bahn). The tray shapes engineered for maximum robustness and stability meeting all the strictest loading requirements over 6 meter long spans.

Tested to national standards (fire, smoke, toxicity) and approved for use by London Underground Limited (LUL) and Network Rail

CABSYS®

Cable Trays were developed for a comprehensive range of cable management needs in environments beyond reach of traditional materials; where corrosion resistance and lasting mechanical performance are key requirements.