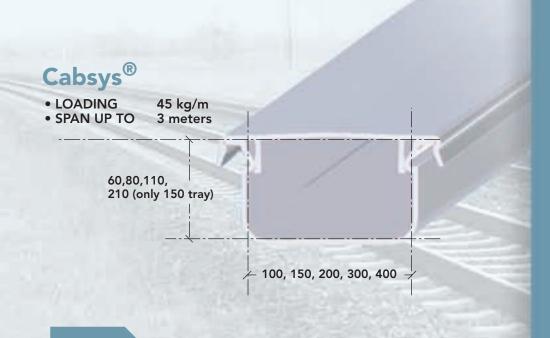

Tested to national standards (fire, smoke, toxicity) and approved for use by London Underground Limited (LUL) and Network Rail

CABSYS®

Cable Trays were developed for a comprehensive range of cable management needs in environments beyond reach of traditional materials; where corrosion resistance and lasting mechanical performance are key requirements.