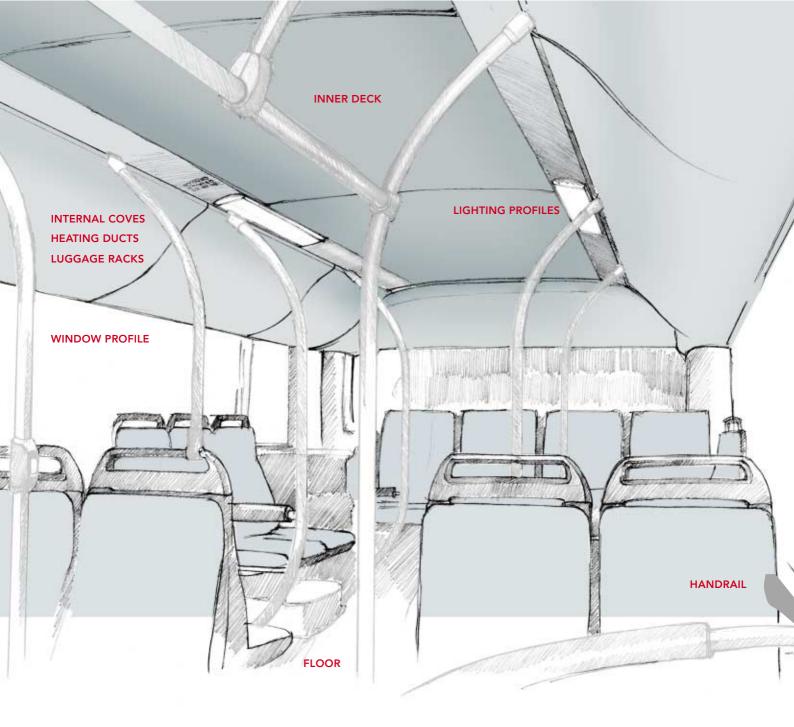

## COMPOSITES for lasting PERFORMANCE Outside profiles for Buses and Coaches.

## COMPOSITES for lasting PERFORMANCE

**Exel** is a leading composite technology company in Europe that designs and manufactures composite i.e. glass- or carbon fibre reinforced profiles for industrial applications and sports equipment. Exel was founded in 1960 and has been listed on the Helsinki Stock Exchange since 1998.

Pultrusion and Pullwinding technologies enable us to create optimised structures for each product according to customer requirements. In addition our Continuous lamination process provides thin carbon and glassfibre sheets with very good mechanical properties.

Our long experience and ongoing product development ensures the most optimised solutions for our customers to keep them at the leading position in their field of business.