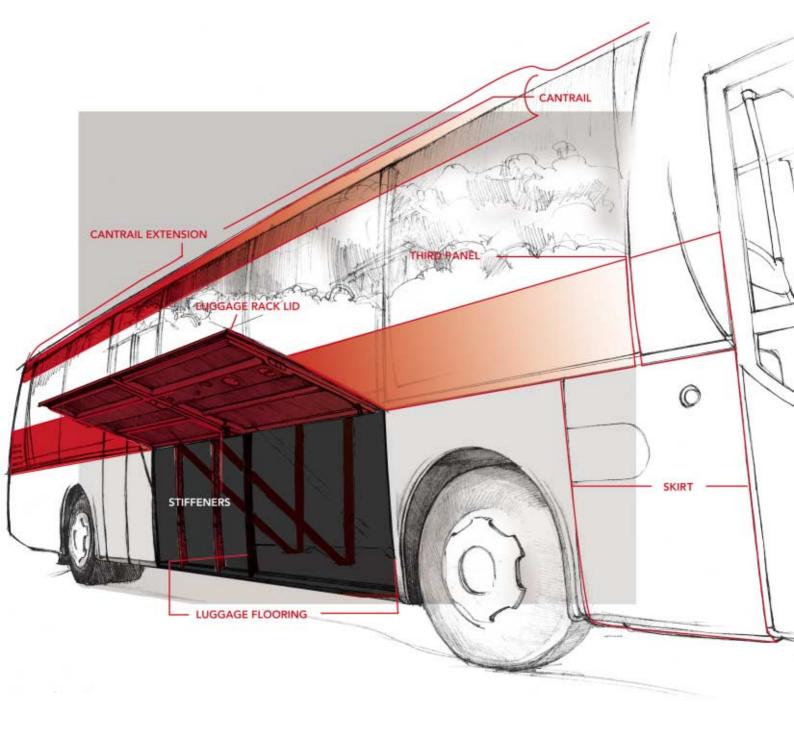

## COMPOSITES for lasting PERFORMANCE Outside profiles for Buses and Coaches.

## COMPOSITES for lasting PERFORMANCE

**Exel** is a leading composite technology company in Europe that designs and manufactures composite i.e. glass- or carbon fibre reinforced profiles for industrial applications and sports equipment. Exel was founded in 1960 and has been listed on the Helsinki Stock Exchange since 1998.

Pultrusion and Pullwinding technologies enable us to create optimised structures for each product according to customer requirements. In addition our Continuous lamination process provides thin carbon and glassfibre sheets with very good mechanical properties.

Our long experience and ongoing product development ensures the most optimised solutions for our customers to keep them at the leading position in their field of business.